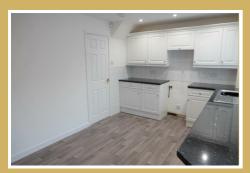

#### Kitchen

A newly fitted kitchen to an excellent standard with white wall and base units, UPVC double glazed window, space for a free-standing gas hob, lino flooring, spotlights, part tiled surround, plumbing for an automatic washing machine, sink with a mixer tap over, access through UPVC French door to the rear, space for a fridge freezer and space for a dining table.