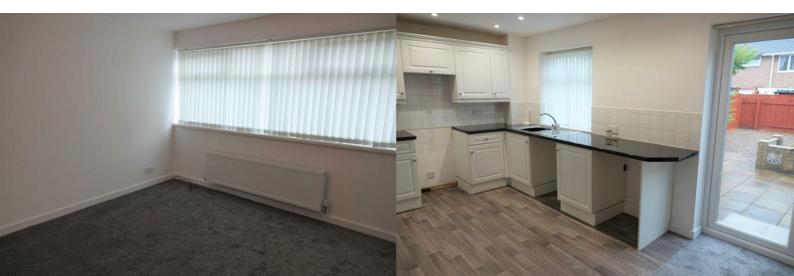

#### Kitchen

A newly fitted kitchen to an excellent standard with white wall and base units, UPVC double glazed window, space for a free-standing gas hob, lino flooring, spotlights, part tiled surround, plumbing for an automatic washing machine, sink with a mixer tap over, access through UPVC French door to the rear, space for a fridge freezer and space for a dining table.

#### Living Room

The large reception room benefits from freshly laid grey carpets, white walls, and a large UPVC double glazed window to the front aspect.