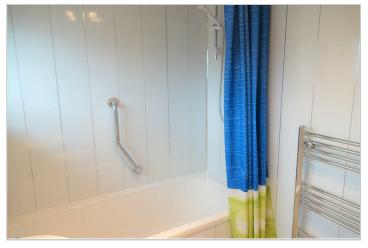

#### Bahtroom

The family bathroom benefits from a white three-piece suite which includes a low level w/c, hand basin, and bath. For tenant convenience, the bathroom also compromises modern wall paneling throughout with a frost UPVC double-glazed window to the rear aspect.