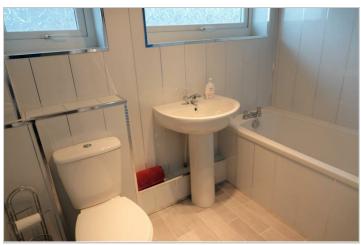

#### Bahtroom

The family bathroom benefits from a white three-piece suite which includes a low level w/c, hand basin, and bath. For tenant convenience, the bathroom also compromises modern wall paneling throughout with a frost UPVC double-glazed window to the rear aspect.